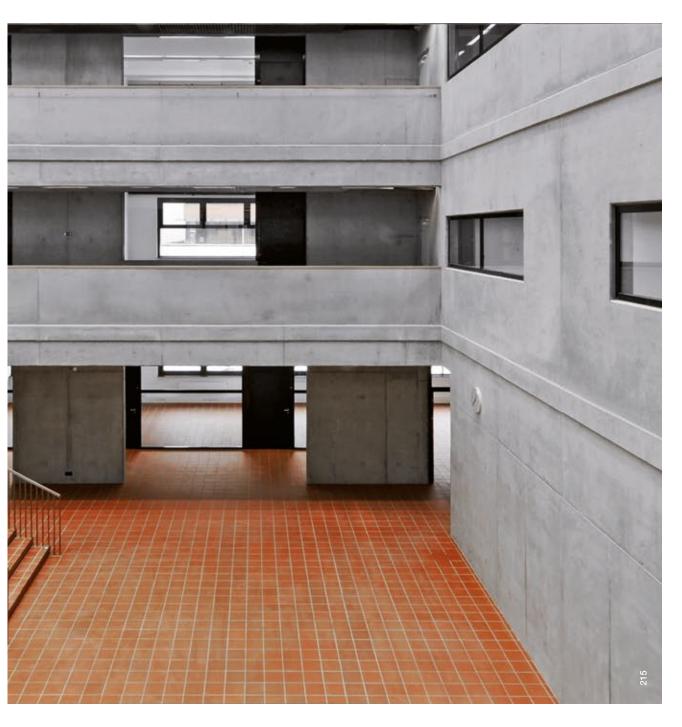

## CLASSIC, UNIQUE TUNNEL KILN PRODUCT. COLOURED THROUGH, SINTERED THROUGH, DURABLE. AND EASY TO CLEAN.

The warm earth tones and surface give the floor an unadulterated, natural look. Terra is ceramic in its original, perhaps even primeval form.

No glaze is needed to achieve this intense colouring and the striking variations in tone. This is where the distinctively intense colours come about quite naturally through the special tunnel kiln firing. And the result is coloured right through and also durable.