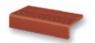

#### TRIM PIECES

9331 stair tread corner 345 x 345 x 12 mm

9240 stair tread tile 240 x 340 x 12 mm

4812 stair tread tile 240 x 175 x 52 x 10 mm

240 x 115 x 52 x 10 mm

4004/4005 cove base corner internal/external