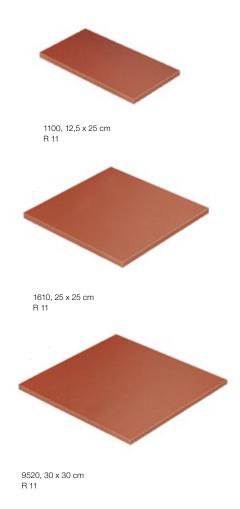

## **TERRA**

# VIBRANT COLOURS. ORIGINAL AND RESILIENT.











# FROST RESISTANT. ANTI-SLIP. ORIGINAL.

#### **FORMATS**



### **COLOURS**



313 autumn



307 wheat



316 patrician red flashed



215 patrician red

## **TERRA**



## CLASSIC, UNIQUE TUNNEL KILN PRODUCT. COLOURED THROUGH, SINTERED THROUGH, DURABLE. AND EASY TO CLEAN.

The warm earth tones and surface give the floor an unadulterated, natural look. Terra is ceramic in its original, perhaps even primeval form.

No glaze is needed to achieve this intense colouring and the striking variations in tone. This is where the distinctively intense colours come about quite naturally through the special tunnel kiln firing. And the result is coloured right through and also durable.



VIBRANT COLOURS. ORIGINAL AND RESILIENT.







# FROST RESISTANT. ANTI-SLIP. ORIGINAL.

#### TRIM PIECES



9331 stair tread corner 345 x 345 x 12 mm



9240 stair tread ti