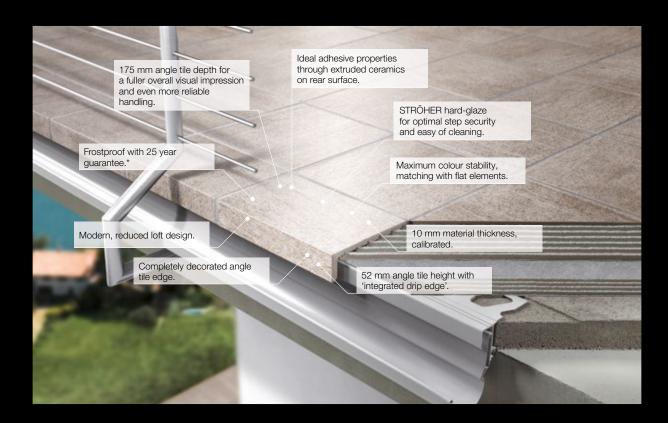

#### TRIM PIECES

9331 stair tread corner 345 x 345 x 12 mm

9240 stair tread tile 240 x 340 x 12 mm

4812 stair tread tile 240 x 175 x 52 x 10 mm

240 x 115 x 52 x 10 mm

4004/4005 cove base corner internal/external

240 x 115 x 52 x 10 mm

2116 skirting 240 x 73 x 10 mm

115 x 96 x 12 mm

157 x 60 x 60 x 11 mm

9005/9006 stair skirting left/right skirting length 290 mm

# THE CERAMIC CONCEPT FROM OUTDOORS TO INDOORS.

COARSE CERAMICS, COMBINING ANGLE TILE WITH STAIR TREAD TILE, WITH THE INNOVATIVE SPIRIT AND THE CONVENIENCES OF A MARKET LEADER.

Diverse moulded parts, frostproof and fully decorated edge. Perfect utilization fulfilment for surfaces, stair tread tiles and edge pieces. From the classic split tile to oversize elements and innovative balcony edgings. Showing edges with matured ceramic solutions. The new Florentine generation. Modern, reduced linearity: loft stair tread and loft angle tile. The original.