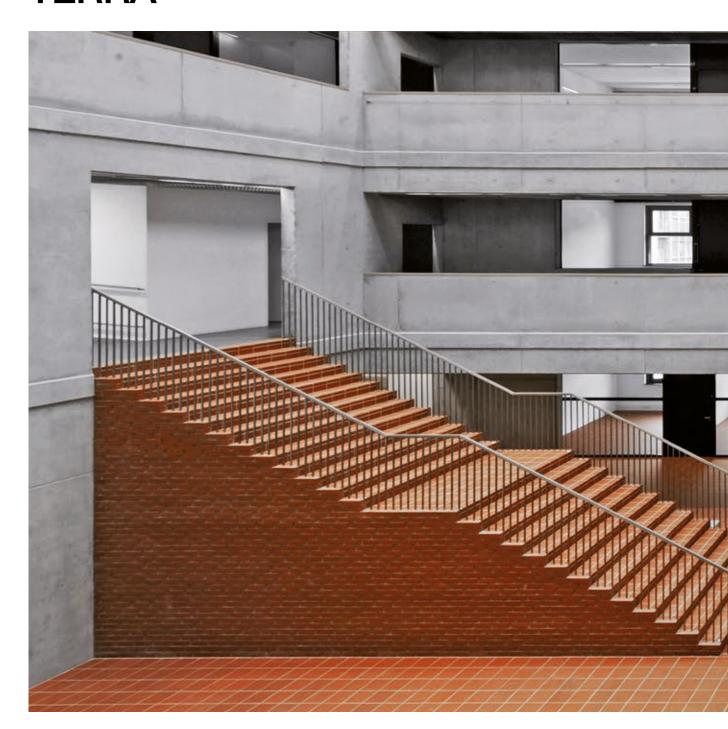

## CLASSIC, UNIQUE TUNNEL KILN PRODUCT. COLOURED THROUGH, SINTERED THROUGH, DURABLE. AND EASY TO CLEAN.

The warm earth tones and surface give the floor an unadulterated, natural look. Terra is ceramic in its original, perhaps even primeval form.

No glaze is needed to achieve this intense colouring and the striking variations in tone. This is where the distinctively intense colours come about quite naturally through the special tunnel kiln firing. And the result is coloured right through and also durable.