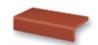

#### TRIM PIECES

9331 stair tread corner 345 x 345 x 12 mm

9240 stair tread tile 240 x 340 x 12 mm

4812 stair tread tile 240 x 175 x 52 x 10 mm

240 x 115 x 52 x 10 mm

4004/4005 cove base corner internal/external