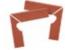

#### TRIM PIECES

9331 stair tread corner 345 x 345 x 12 mm

9240 stair tread tile 240 x 340 x 12 mm

4812 stair tread tile 240 x 175 x 52 x 10 mm

240 x 115 x 52 x 10 mm

4004/4005 cove base corner internal/external

240 x 115 x 52 x 10 mm

2116 skirting 240 x 73 x 10 mm

115 x 96 x 12 mm

157 x 60 x 60 x 11 mm

9005/9006 stair skirting left/right skirting length 290 mm