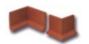

#### TRIM PIECES

9331 stair tread corner 345 x 345 x 12 mm

9240 stair tread tile 240 x 340 x 12 mm

4812 stair tread tile 240 x 175 x 52 x 10 mm

240 x 115 x 52 x 10 mm

4004/4005 cove base corner internal/external

240 x 115 x 52 x 10 mm

2116 skirting 240 x 73 x 10 mm

115 x 96 x 12 mm

157 x 60 x 60 x 11 mm

9005/9006 stair skirting left/right skirting length 290 mm