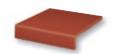

#### TRIM PIECES

9331 stair tread corner 345 x 345 x 12 mm

9240 stair tread tile 240 x 340 x 12 mm

4812 stair tread tile 240 x 175 x 52 x 10 mm

240 x 115 x 52 x 10 mm

4004/4005 cove base corner internal/external