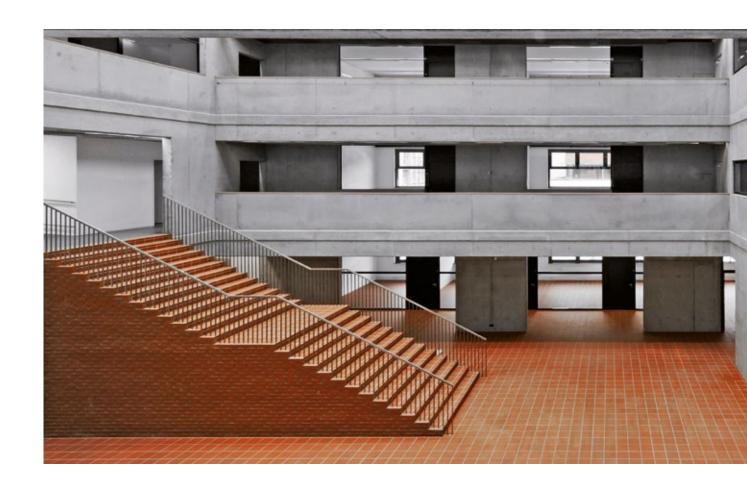

# FROST RESISTANT. ANTI-SLIP. ORIGINAL.

## CLASSIC, UNIQUE TUNNEL KILN PRODUCT. COLOURED THROUGH, SINTERED THROUGH, DURABLE. AND EASY TO CLEAN.

The warm earth tones and surface give the floor an unadulterated, natural look. Terra is ceramic in its original, perhaps even primeval form.

No glaze is needed to achieve this intense colouring and the striking variations in tone. This is where the distinctively intense colours come about quite naturally through the special tunnel kiln firing. And the result is coloured right through and also durable.